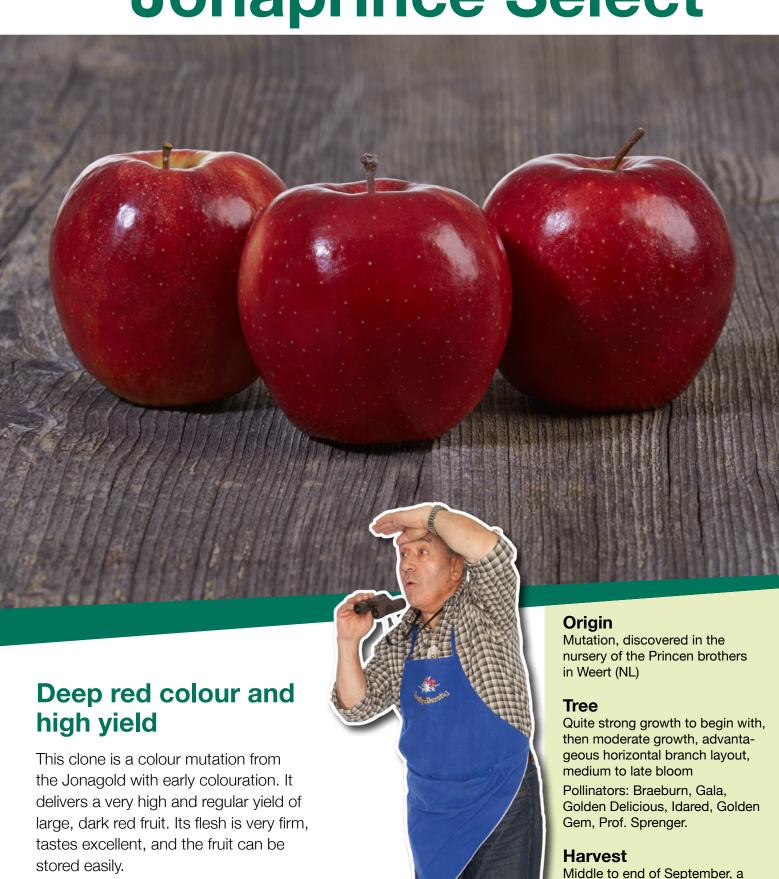

## Wilton's Red Jonaprince Select

single picking run may suffice under certain circumstances.