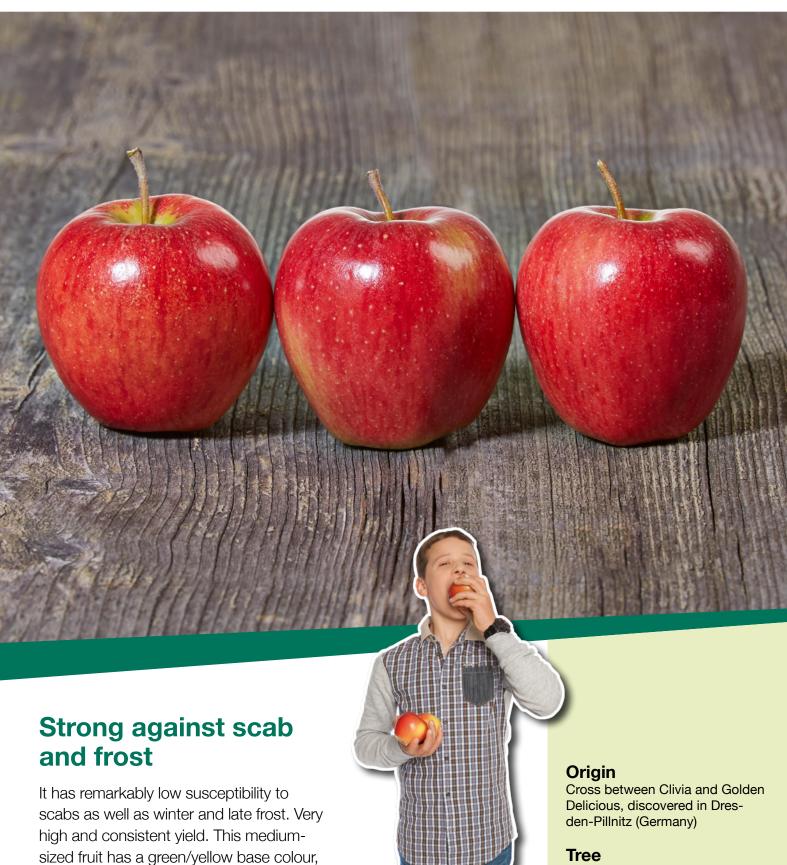

its colouration is vermillion to orange/

red, striped and covers about 75% of the surface. Its flesh is very firm and juicy.

Medium to strong growth,

Just before Golden Delicious

excellent pollinator

Harvest