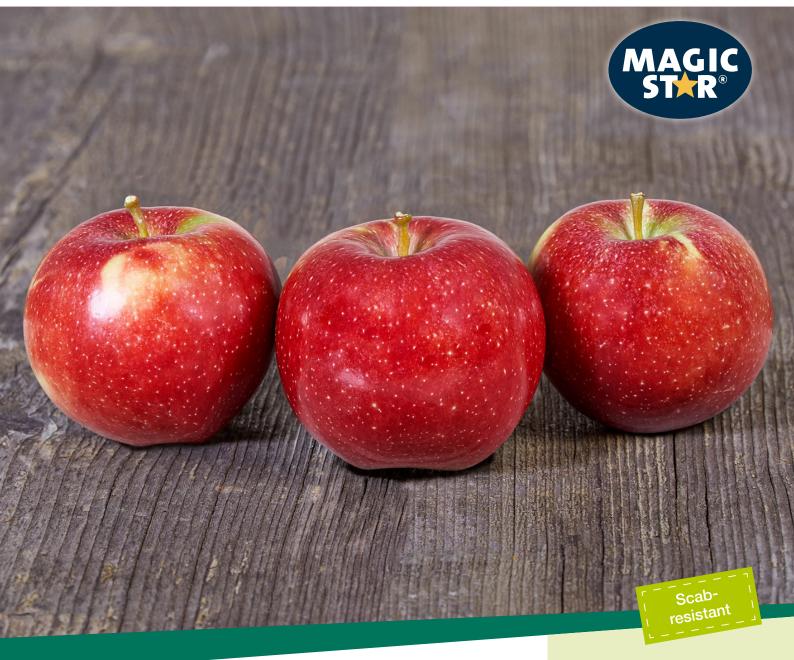

## **Magical taste sensation**

SQ159 Magic star is a scab-resistant variety and convinces with an excellent eating quality: sweet, aromatic and crunchy, with a good shelf life and unusually good storability. It has a red to dark red cover colour, the colouring is 70-90% with very slight russeting.