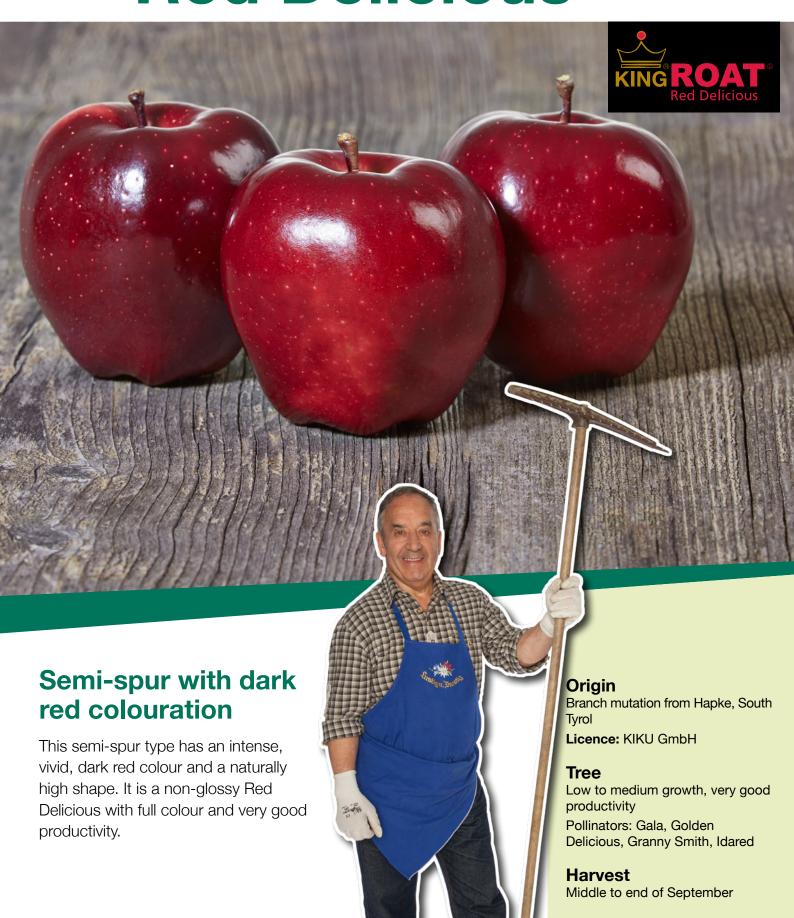

## King ROAT Red Delicious





## **Our Tree - Your Success**

The Gruber Genetti Nursery has been the epitome of **supremely high quality** apple tree propagation **since 1988.** 

Our production site in Roverchiara, Verona/Italy comprises more than 200 ha, providing us with a yearly production of about 2 million apple trees. Thanks to our many years' experience, our competent staff and state-of-the-art technology, you will receive high quality saplings from current varieties and clones.

In addition to comprehensive advice, our service includes **prompt processing** of your order as well as **punctual delivery.** 



## **Our Varieties**

Gala Schniga Schnitzer Gala Schniga SchniCo Gala Schniga SchniCo red

Fuji KIKU Fubrax King Fuji VW Spur King Fuji Grofn Standard

Golden Delicious Klon B Lb Golden Delicious Rei