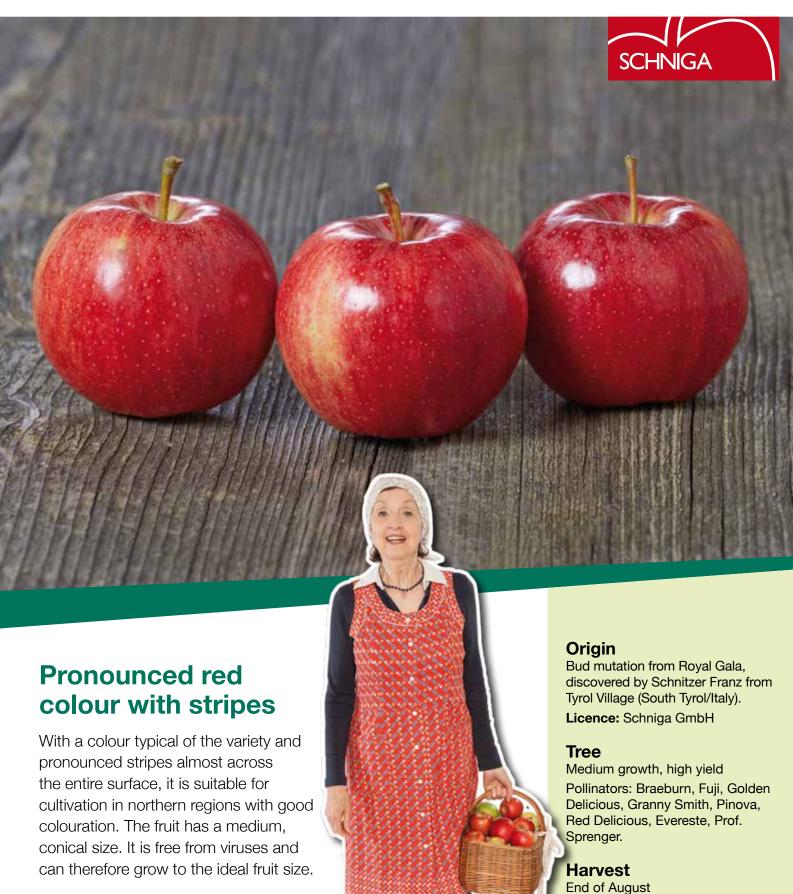

## Gala Schniga Schnitzer





## **Our Tree - Your Success**

The Gruber Genetti Nursery has been the epitome of **supremely high quality** apple tree propagation **since 1988.** 

Our production site in Roverchiara, Verona/Italy comprises more than 200 ha, providing us with a yearly production of about 2 million apple trees. Thanks to our many years' experience, our competent staff and state-of-the-art technology, you will receive high quality saplings from current varieties and clones.

In addition to comprehensive advice, our service includes **prompt processing** of your order as well as **punctual delivery.** 



## **Our Varieties**

Gala Schniga Schnitzer Gala Schniga SchniCo Gala Schniga SchniCo red

Fuji KIKU Fubrax King Fuji VW Spur King Fuji Grofn Standard

Golden Delicious Klon B Lb Golden Delicious Rei