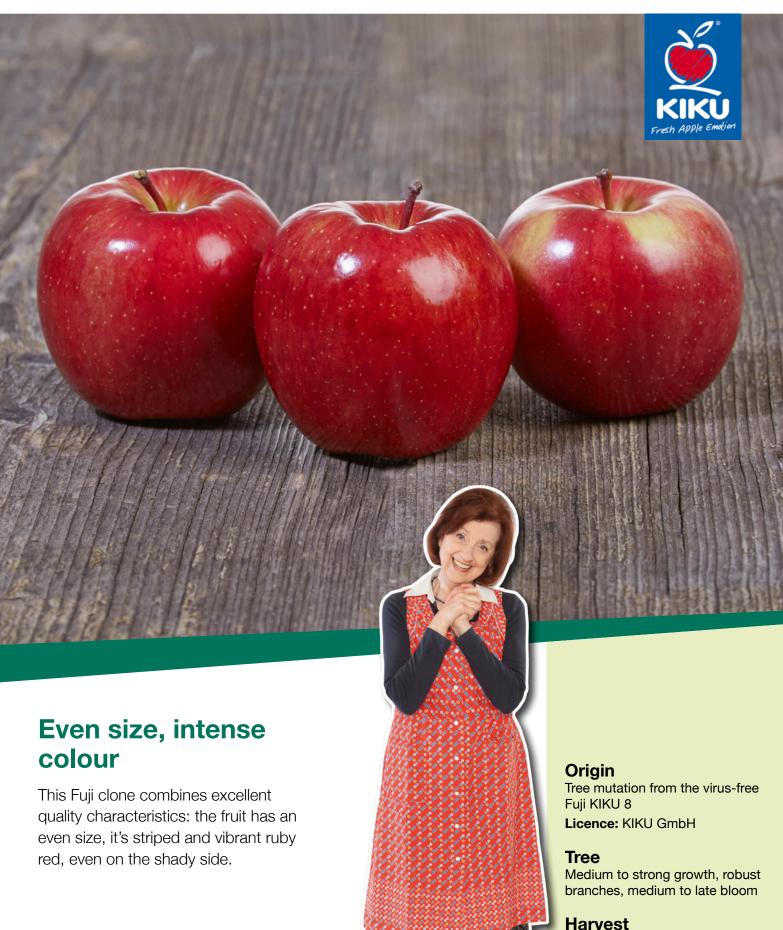

Mid-October



## **Our Tree - Your Success**

The Gruber Genetti Nursery has been the epitome of **supremely high quality** apple tree propagation **since 1988.** 

Our production site in Roverchiara, Verona/Italy comprises more than 200 ha, providing us with a yearly production of about 2 million apple trees. Thanks to our many years' experience, our competent staff and state-of-the-art technology, you will receive high quality saplings from current varieties and clones.

In addition to comprehensive advice, our service includes **prompt processing** of your order as well as **punctual delivery.** 



## **Our Varieties**

Gala Schniga Schnitzer Gala Schniga SchniCo Gala Schniga SchniCo red

Fuji KIKU Fubrax King Fuji VW Spur King Fuji Grofn Standard

Golden Delicious Klon B Lb Golden