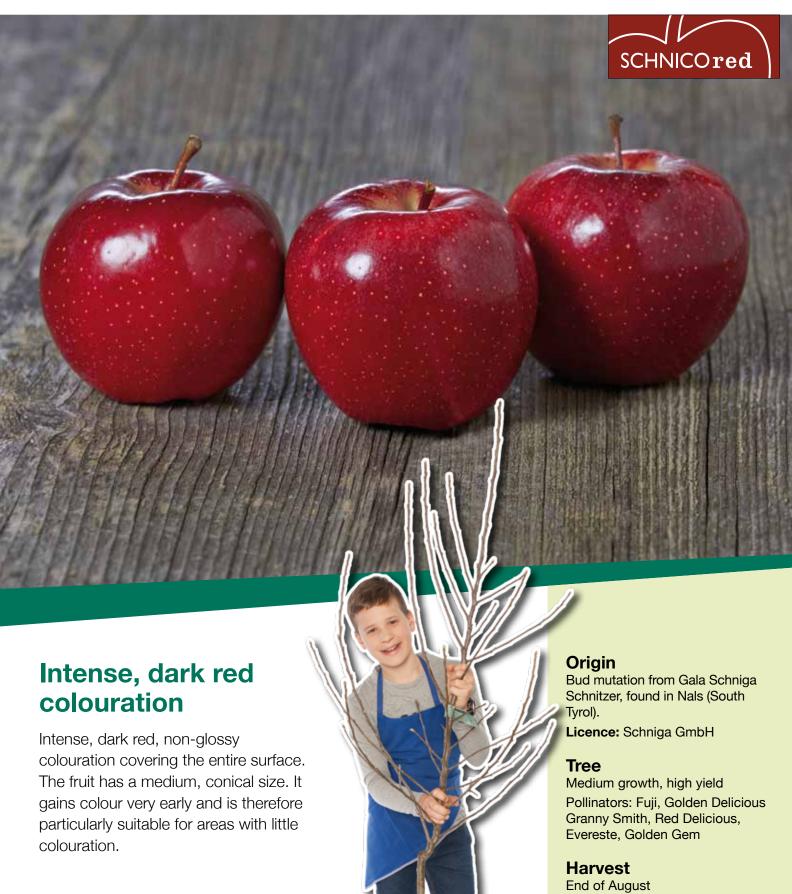

## Gala Schniga SchniCo red





## **Our Tree - Your Success**

The Gruber Genetti Nursery has been the epitome of **supremely high quality** apple tree propagation **since 1991.** 

Our production site in Roverchiara, Verona/Italy comprises more than 200 ha, providing us with a yearly production of about 2 million apple trees. Thanks to our many years' experience, our competent staff and state-of-the-art technology, you will receive high quality saplings from current varieties and clones.

In addition to comprehensive advice, our service includes **prompt processing** of your order as well as **punctual delivery.** 



## **Our Varieties**

Gala Schniga SchniCo Gala Schniga SchniCo red

Fuji KIKU Fubrax King Fuji Grofn Standard

Golden Delicious Clone B Lb Golden Delicious Reinders Golden Parsi da rosa

King ROAT Re