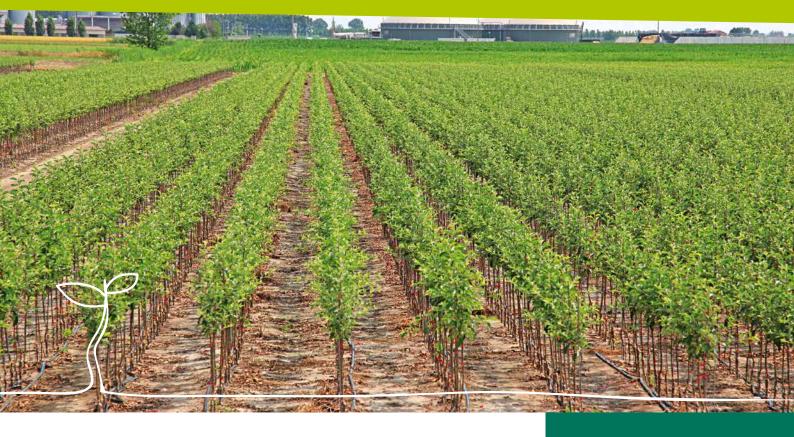

## **Our Tree - Your Success**

The Gruber Genetti Nursery has been the epitome of **supremely** high quality apple tree propagation **since 1991.** 

Our production site in Roverchiara, Verona/Italy comprises **more than 200 ha,** providing us with a yearly production of **about 2 million apple trees.** Thanks to our many years' experience, our competent staff and state-of-the-art technology, you will receive **high quality saplings** from current varieties and clones.

In addition to comprehensive advice, our service includes **prompt processing** of your order as well as **punctual delivery.** 