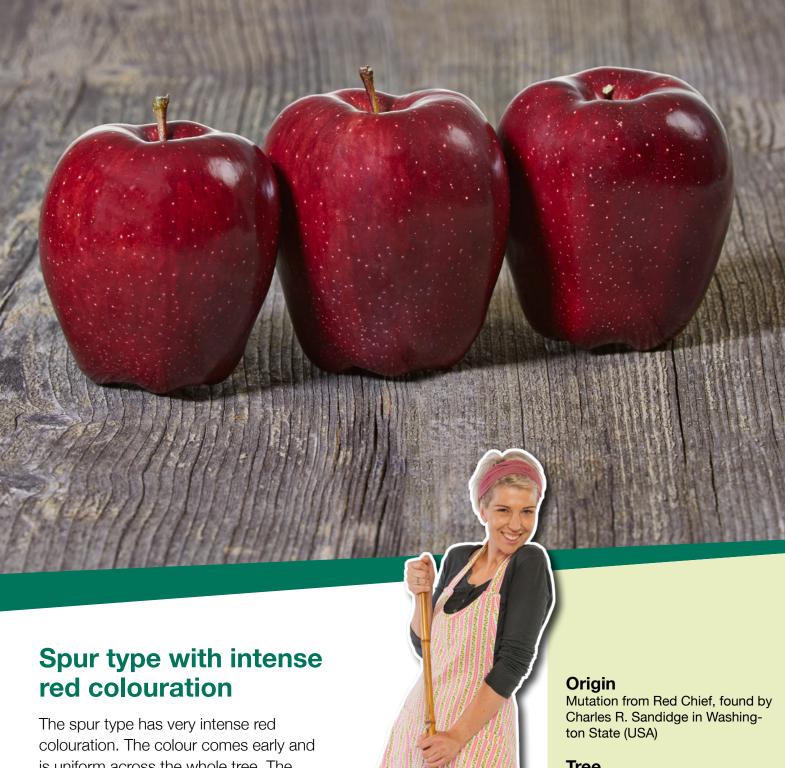

# **Red Delicious** Sandidge

is uniform across the whole tree. The fruit is medium-sized to large, high with pronounced edges.

#### **Tree**

Growth with typical spur character Pollinators: Granny Smith, Golden Delicious, Idared, Gala

#### Harvest

Middle to end of September