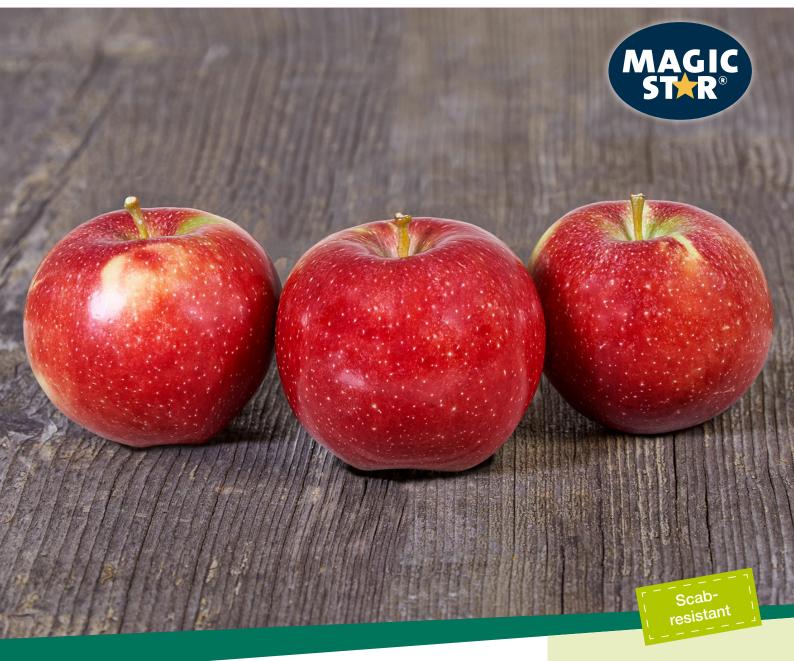

# SQ159 Magic Star®

# **Magical taste sensation**

SQ159 Magic star is a scab-resistant variety and convinces with an excellent eating quality: sweet, aromatic and crunchy, with a good shelf life and unusually good storability. It has a red to dark red cover colour, the colouring is 70-90% with very slight russeting.