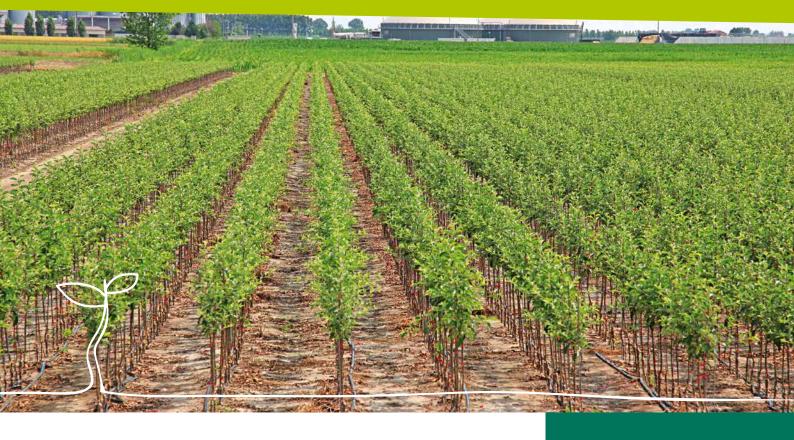

# **Our Tree - Your Success**

The Gruber Genetti Nursery has been the epitome of **supremely high quality** apple tree propagation **since 1991.** 

Our production site in Roverchiara, Verona/Italy comprises more than 200 ha, providing us with a yearly production of about 2 million apple trees. Thanks to our many years' experience, our competent staff and state-of-the-art technology, you will receive high quality saplings from current varieties and clones.